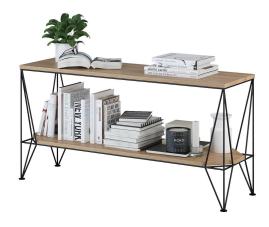

## Open shelf 2 tier in wood and metal Stilt

23 280 грн

• Designed and manufactured in Ukraine, with love!

The Stilt floor shelf is a simple and practical item for open storage. It consists of rectangular solid wood surfaces and slim lines of the frame. Decorate the shelves with your household trifles and then the product will have a finished look. They will become accents and natural decor.

## Materials and instructions

Frame: 10 mm steel rod, powder coating, floor protection pads, brass hallmark of authenticity. Tabletop: solid ash wood 20 mm (oak available on request). Coatings and finishes: OSMO hardwax-oil (Germany); KEMICHAL polyurethane enamel for wood (Italy). Surface: silky matt.