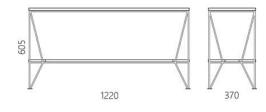

Designer: Sergei Lvov Year of creation: 2014

Height: 605 mm
Width: 1220 mm
Depth: 370 mm