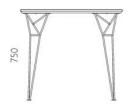

Designer: Sergei Lvov Year of creation: 2013

Height: 750 mm

Depth: 900 mm

Width: 900 mm