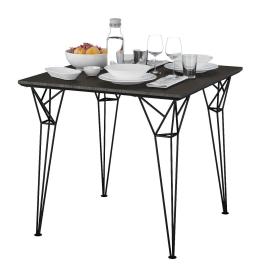

## Contract square table Apollo

29 665 грн

- Removable legs made of sturdy 10 mm steel with a bold design leave plenty of legroom.
- The wood can be individually tinted or painted in the RAL and NCS palette in your desired shade/colour.
- Winner of the DESIGN AND DESIGN INTERNATIONAL AWARD. Paris, France, 2016.
- Designed and manufactured in Ukraine, with love!

Apollo is a modern dining table for public spaces and dining areas. Despite its ascetic forms and austere image, Apollo has a childlike imagination: the legs of the table represent the supports of the Apollo spacecraft's lunar module, which with their strength hold the conquered new earth in place.