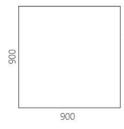

Designer: Sergei Lvov Year of creation: 2013

Height: 750 mm

Depth: 900 mm

Width: 900 mm