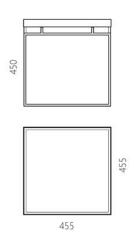

Designer: Sergei Lvov Year of creation: 2016

 Height:
 450 mm

 Depth:
 455 mm

 Width:
 455 mm