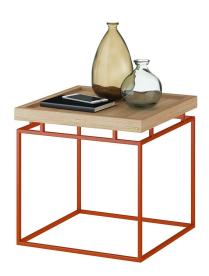

## Square wooden coffee table and metal base Lafett

12 625 грн

- The table top is made using joinery techniques to assemble picture frames.
- The design combines clean lines with an accent on the metal base and fringed edge.
- The end features the Levantin design logo in brass, while the table top has the serial number and the designer's signature underneath.
- · Designed and made in Ukraine, with love!

The Lafett compact table is made up of a solid ash wood plateau top and a rectangular base. The combination of pure forms, forms a monolithic silhouette. The project is based on a brutal prototype: lafett was a log with rectangular walls, and then a cannon placed on a wooden pedestal from the French l'affût. Your gadgets, magazines and books will be conveniently placed on the noble surface of the table. And the decorative border of the table top will help your accessories to always lie in their place.