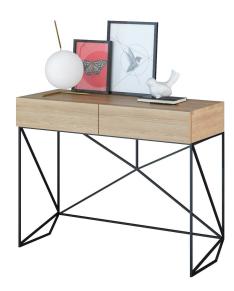

## High console table with drawers Leggio 100 cm

30 690 грн

- Characterised by minimalist details and impeccable finishes, it is ideal for business centre lobbies, hotels and private apartments.
- It has craftsmanship features that are important for interiors with a hügge philosophy.
- Individual wood tinting or painting according to RAL and NCS palette in the shade/colour you need is possible.
- Designed and manufactured in Ukraine, with love!

Leggio is a series of wall-mounted console tables with a laconic appearance. It is inspired by the Italian music stand table of the same name. Its image is based on two components: a wooden body and a stable metal pedestal. The console table is equipped with two Hettich smooth-opening full-length drawers with a maximum load capacity of 20kg. Leggio has artisanal woodworking features important for interiors with a hügge philosophy. And also the energetic shape of the pedestal, which gives dynamism to an object that you will interact with on a daily basis.