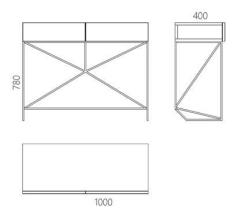

Designer: Sergei Lvov Year of creation: 2015

Height: 780 mm
Width: 1000 mm
Depth: 400 mm